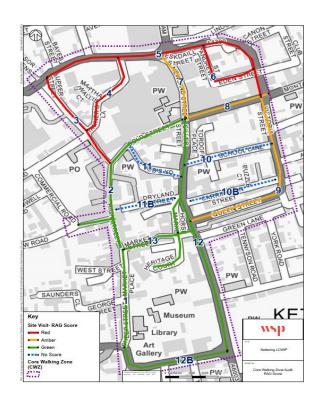

| CWZ Route # | Road Name                      | MT | KT | AH | NH | Average |
|-------------|--------------------------------|----|----|----|----|---------|
| 1           | Sheep Street / Market Place    | 10 | 10 | 10 | 10 | 10      |
| 2           | High street (+ Meadow Road)    | 8  | 9  | 9  | 7  | 8.25    |
| 3           | Lower street                   | 1  | 1  | 3  | 2  | 1.75    |
| 4           | Tanners Lane                   | 0  | 0  | 2  | 1  | 0.75    |
| 5           | Eskdaill Street                | 1  | 2  | 3  | 2  | 2.00    |
| 6           | Eden Street / Andrews Street   | 1  | 2  | 3  | 2  | 2.00    |
| 7           | Newland Street                 | 6  | 7  | 5  | 4  | 5.50    |
| 8           | Montagu Street                 | 4  | 4  | 3  | 2  | 3.25    |
| 9           | Victoria Street                | 4  | 3  | 3  | 2  | 3       |
| 10          | School Lane / Carrington St    | 4  |    |    | 5  | 4.5     |
| 11          | Dryland Street / Jobs Yard     | 4  |    |    | 3  | 3.5     |
| 12          | Silver Street                  | 6  | 7  | 7  | 9  | 7.25    |
| 13          | Market Street / Heritage Court | 10 | 10 | 10 | 10 | 10      |

| Walking Link Route | Road Name                    | MT / NH |
|--------------------|------------------------------|---------|
| W1                 | Rockingham Road              | 6       |
| W2                 | Lower Street / Rothwell Road | 4       |
| W3                 | Montagu St / Stamford Road   | 5       |
| W5                 | London Road                  | 6       |
| W Station Link     | Station Road                 | 8       |